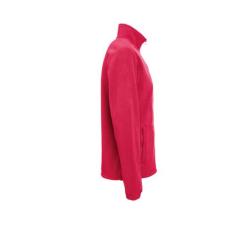

# THC GAMA WOMEN. WOMEN'S POLAR FLEECE JACKET

## Specification

100% polyester (300 g/m<sup>2</sup>) anti-pilling high-density women's fitted fleece jacket. Coloruer zipper and inner lining for greater comfort. Contains zippered side pockets and flap, elastic band on sleeves, elastic drawstring at the bottom and reinforcement ribbon on the inside of the collar.Sizes: S, M, L, XL, XXL