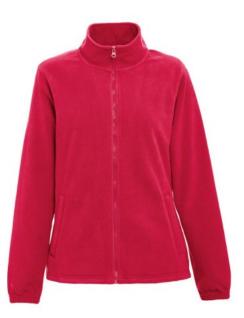

# THC GAMA WOMEN. WOMEN'S POLAR FLEECE JACKET

## Specification

100% polyester (300 g/m<sup>2</sup>) anti-pilling high-density women's fitted fleece jacket. Coloruer zipper and inner lining for greater comfort. Contains zippered side pockets and flap, elastic band on sleeves, elastic drawstring at the bottom and reinforcement ribbon on the inside of the collar.Sizes: S, M, L, XL, XXL