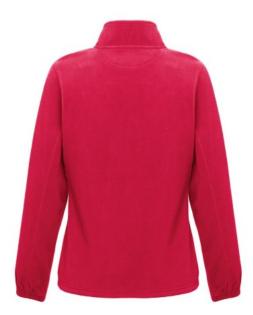

# THC GAMA WOMEN. WOMEN'S POLAR FLEECE JACKET

## Specification

100% polyester (300 g/m<sup>2</sup>) anti-pilling high-density women's fitted fleece jacket. Coloruer zipper and inner lining for greater comfort. Contains zippered side pockets and flap, elastic band on sleeves, elastic drawstring at the bottom and reinforcement ribbon on the inside of the collar.Sizes: S, M, L, XL, XXL